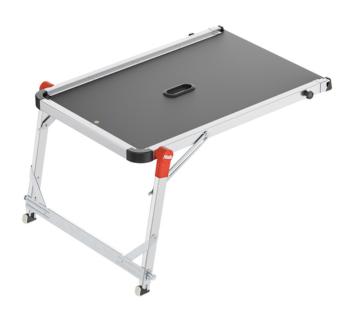

## HAILO TP2 PRO

The safe and innovative staircase platform for DIYers and professionals alike.

## THE KEY FEATURES

- Suitable for all HAILO folding steps with a rail and stepladders with up to and including 4 steps
- Suitable for professional use
- Integrated Soft-Grip carry handle
- Working platform made of non-slip textured coated board
- Sturdy aluminium frame system
- Two-hand safety unlocking
- Easy to use
- Safe, lightweight and space-saving: just 6 cm wide when folded down
- Flexible length and height adjustment
- Flush spirit level allows user to check platform is erected in a safe horizontal position
- 4 feet with Soft-Grip soles provide optimum stability and anti-slip protection on a range of floors

## OTHER PRODUCT ADVANTAGES

• Max. load capacity 150 kg

## Specifications

| Level of equipment                            |    | 5                      |
|-----------------------------------------------|----|------------------------|
| Working platform                              |    | ✓                      |
| Step adjustment                               |    | ✓                      |
| For delicate floors                           |    | ✓                      |
| Non-slip feet                                 |    | ✓                      |
| Dimensions (HxWxD)                            |    | 93 x 75 x 6 cm         |
| Dimensions required for setting up<br>(HxWxD) |    | 54-82 x 75 x 97-126 cm |
| Weight                                        | kg | 9,0 kg                 |
| Load capacity                                 |    | 150 kg                 |